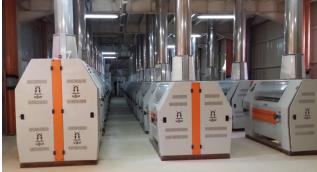

# Manufacturing

anufacturing for Unit Concept Solutions started since its incorporation but due to space limitation, it was done at a smaller scale. In 2011, we moved into a bigger facility thus allowing us to further expand our assembly & manufacturing business. Below is the current size of our existing facility.

Air-conditioned Staging Area: 1600 sq.ft. Warehouse Indoor : 3700 sq.ft. Warehouse Outdoor : 1600 sq.ft.

We have the capability to fabricate, assemble, test the following solutions in our warehouse.

- i. LV, Swithgear & MCC Panel
- ii. Well Head Control Panel
- iii. Fusible Plug Loop Panel
- iv. Valve Testing & Assembly