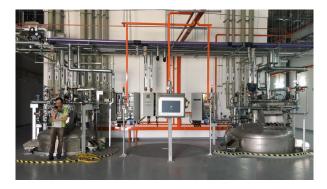

#### Sulzer Process Technology

#### **Process Technology**

- 1. Distillation and absorption
- 2. Crystallization
- 3. Liquid liquid extraction
- 4. Film evaporation
- 5. Membrane separation
- 6. Polymer technology