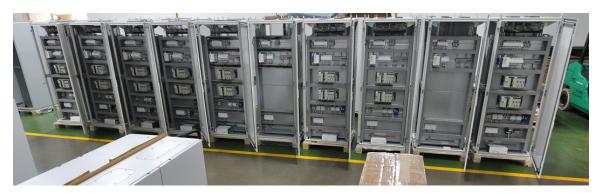

# Manufacturing

anufacturing for Unit Concept Solutions started since its incorporation but due to space limitation, it was done at a smaller scale. In 2011, we moved into a bigger facility thus allowing us to further expand our assembly & manufacturing business. Below is the current size of our existing facility.

Air-conditioned Staging Area: 1600 sq.ft. Warehouse Indoor : 3700 sq.ft. Warehouse Outdoor : 1600 sq.ft.

We have the capability to fabricate, assemble, test the following solutions in our warehouse.

- i. LV, Swithgear & MCC Panel
- ii. Well Head Control Panel
- iii. Fusible Plug Loop Panel
- iv. Valve Testing & Assembly