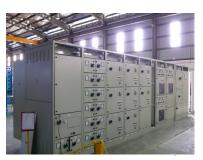

# Manufacturing

anufacturing for Unit Concept Solutions started since its incorporation but due to space limitation, it was done at a smaller scale. In 2011, we moved into a bigger facility thus allowing us to further expand our assembly & manufacturing business. Below is the current size of our existing facility.

Air-conditioned Staging Area: 1600 sq.ft. Warehouse Indoor : 3700 sq.ft. Warehouse Outdoor : 1600 sq.ft.

We have the capability to fabricate, assemble, test the following solutions in our warehouse.

- i. LV, Swithgear & MCC Panel
- ii. Well Head Control Panel
- iii. Fusible Plug Loop Panel
- iv. Valve Testing & Assembly

#### **Electric Panels**

- 1. LV Panels
- 2. Switchgears
- 3. MCC Panels

No 7, Jalan Astaka U8/83, Bukit Jelutong Industrial Park, 40150 Shah Alam, Selangor Darul Ehsan, Malaysia. Tel: 603-78456082/6048 Fax: 603-78458267