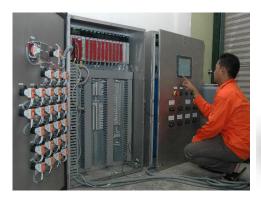

## **Electrical and Instrumentation**

In an automated environment, a control system monitors and controls the process via monitoring and control loops. The monitoring loops include the field instrument, cabling, junction boxes, and marshalling cabinetry, the impulse lines connecting air to control

valves, the tubing works connecting pressure points to transmitters, etc.

The control loops include control equipment (valves, pumps, conveyors, etc), cabling, junction boxes, Motor Control Center (MCC) and marshalling cabinetry. Electrical and Instrumentation (E&I) work refers to the works (design, procurement, fabrication, installation, commissioning) carried out to complete the above requirements.

#### Our services include:

- 1. Instrumentation design
- 2. Electrical system design
- 3. Procurement and fabrication
- 4. Installation and commissioning

No 7, Jalan Astaka U8/83, Bukit Jelutong Industrial Park, 40150 Shah Alam, Selangor Darul Ehsan, Malaysia. Tel: 603-78456082/6048 Fax: 603-78458267