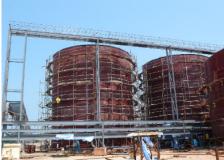

# Manufacturing

anufacturing for Unit Concept Solutions started since its incorporation but due to space limitation, it was done at a smaller scale. In 2011, we moved into a bigger facility thus allowing us to further expand our assembly & manufacturing business. Below is the current size of our existing facility.

Air-conditioned Staging Area: 1600 sq.ft. Warehouse Indoor : 3700 sq.ft. Warehouse Outdoor : 1600 sq.ft.

We have the capability to fabricate, assemble, test the following solutions in our warehouse.

- i. LV, Swithgear & MCC Panel
- ii. Well Head Control Panel
- iii. Fusible Plug Loop Panel
- iv. Valve Testing & Assembly