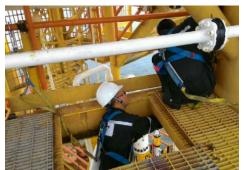

## **Electrical and Instrumentation**

In an automated environment, a control system monitors and controls the process via monitoring and control loops. The monitoring loops include the field instrument, cabling, junction boxes, and marshalling cabinetry, the impulse lines connecting air to control

valves, the tubing works connecting pressure points to transmitters, etc.

The control loops include control equipment (valves, pumps, conveyors, etc), cabling, junction boxes, Motor Control Center (MCC) and marshalling cabinetry. Electrical and Instrumentation (E&I) work refers to the works (design, procurement, fabrication, installation, commissioning) carried out to complete the above requirements.

#### Our services include:

- 1. Instrumentation design
- 2. Electrical system design
- 3. Procurement and fabrication
- 4. Installation and commissioning

No 7, Jalan Astaka U8/83, Bukit Jelutong Industrial Park, 40150 Shah Alam, Selangor Darul Ehsan, Malaysia. Tel: 603-78456082/6048 Fax: 603-78458267