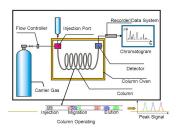

- i. Onshore: Petronas Gas, Gas Malaysia, MLNG, Petro-Chemical Plants/Refineries, TNB, IPPs, General Industries
- ii. Offshore: Petronas Carigali, Shell, Exxon Mobil, CPOC, Well Test Monitoring System
- iii. Projects: Turnkey Analyzer Revamp Project involving Amadas, Process Gas Chromatograph, Distributed Control System, Sampling Conditioning System, Analyzer House & Analyzer Shelters.