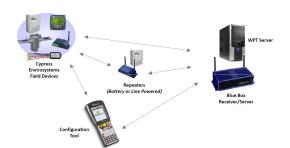

### Cypress Envirosystems Wireless Products

#### **Wireless Monitoring Devices**

- 1. Wireless Gauge Reader
- 2. Wireless Pneumatic Thermostat
- 3. Wireless Steam Trap Monitor
- 4. Wireless Transducer Reader
- 5. Wireless Freezer Monitor
- 6. Wireless Battery Monitor