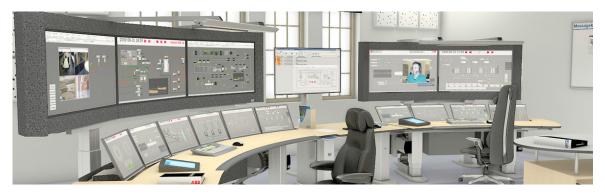

#### **ABB Process Automation**

#### **800xA Process Automation**

- 1. Process Control
- 2. Electrical Control
- 3. Safety Systems
- 4. ESD & F&G Systems
- 5. SCADA
- 6. Information Management
- 7. Asset Management
- 8. Batch & Recipe Management