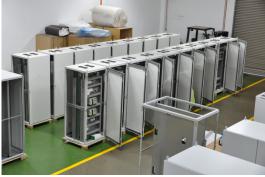

# Manufacturing

anufacturing for Unit Concept Solutions started since its incorporation but due to space limitation, it was done at a smaller scale. In 2011, we moved into a bigger facility thus allowing us to further expand our assembly & manufacturing business. Below is the current size of our existing facility.

Air-conditioned Staging Area: 1600 sq.ft. Warehouse Indoor : 3700 sq.ft. Warehouse Outdoor : 1600 sq.ft.

We have the capability to fabricate, assemble, test the following solutions in our warehouse.

- i. LV, Swithgear & MCC Panel
- ii. Well Head Control Panel
- iii. Fusible Plug Loop Panel
- iv. Valve Testing & Assembly