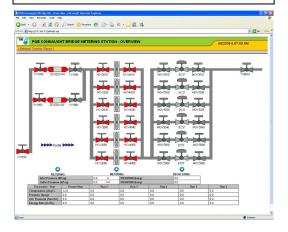

#### Web-Based HMI System

1. Web-based Information System

No 7, Jalan Astaka U8/83, Bukit Jelutong Industrial Park, 40150 Shah Alam, Selangor Darul Ehsan, Malaysia. Tel: 603-78456082/6048 Fax: 603-78458267