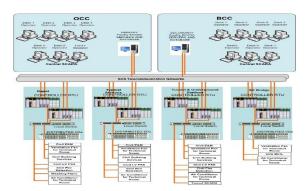

# **Building Management System/Facilities Control**

Macau's LRT project (21 stations) was awarded to us in 2012. The work scope includes panel design, configuration of Hot-standby PLC, development of F-Scada I/O & Historian Server. System Integration includes Power Monitoring, Fire Control Panel, Fan/Ventilation/HVAC control, Lighting Control, Roller Shutters, Lifts and Escalators delivered through Schneider's EcoStruxure Platform. We have since then also executed similar systems for Malaysia MRT Project (SBK Line 31 Stations - Sungai Buluh to Kajang) for 7 Underground Stations