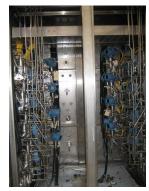

## **Electrical and Instrumentation**

In an automated environment, a control system monitors and controls the process via monitoring and control loops. The monitoring loops include the field instrument, cabling, junction boxes, and marshalling cabinetry, the impulse lines connecting air to control

valves, the tubing works connecting pressure points to transmitters, etc.

The control loops include control equipment (valves, pumps, conveyors, etc), cabling, junction boxes, Motor Control Center (MCC) and marshalling cabinetry. Electrical and Instrumentation (E&I) work refers to the works (design, procurement, fabrication, installation, commissioning) carried out to complete the above requirements.

#### Our services include:

- 1. Instrumentation design
- 2. Electrical system design
- 3. Procurement and fabrication
- 4. Installation and commissioning

No 7, Jalan Astaka U8/83, Bukit Jelutong Industrial Park, 40150 Shah Alam, Selangor Darul Ehsan, Malaysia. Tel: 603-78456082/6048 Fax: 603-78458267