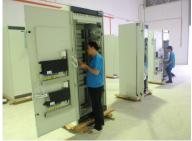

# Manufacturing

anufacturing for Unit Concept Solutions started since its incorporation but due to space limitation, it was done at a smaller scale. In 2011, we moved into a bigger facility thus allowing us to further expand our assembly & manufacturing business. Below is the current size of our existing facility.

Air-conditioned Staging Area: 1600 sq.ft. Warehouse Indoor : 3700 sq.ft. Warehouse Outdoor : 1600 sq.ft.

We have the capability to fabricate, assemble, test the following solutions in our warehouse.

- i. LV, Swithgear & MCC Panel
- ii. Well Head Control Panel
- iii. Fusible Plug Loop Panel
- iv. Valve Testing & Assembly